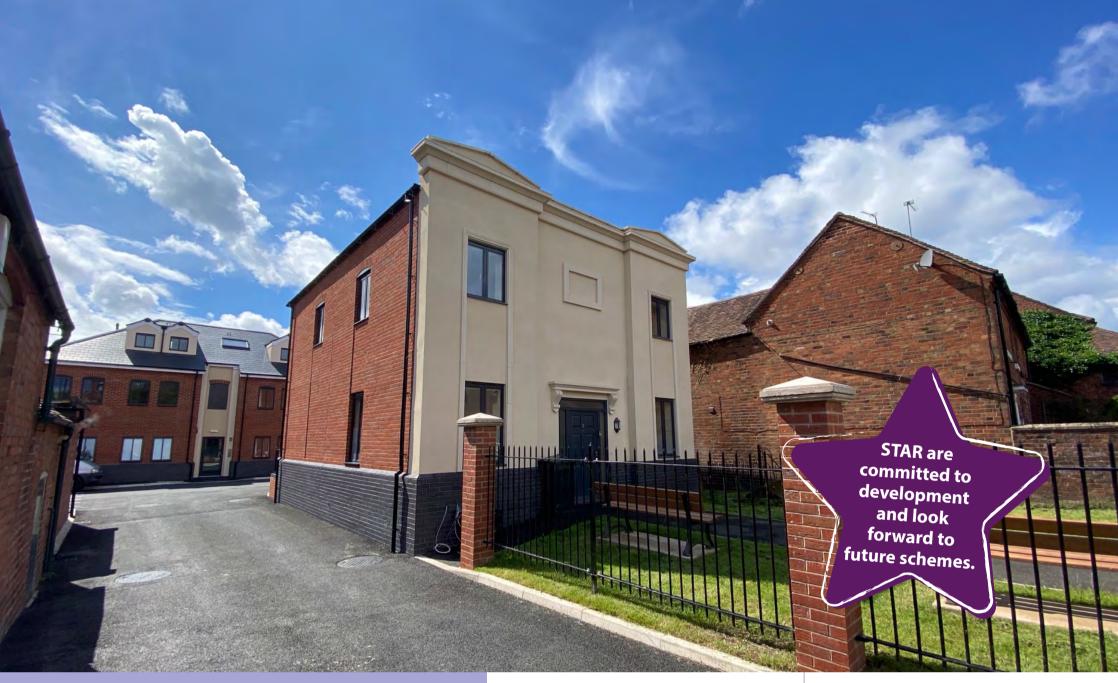

### Development

### November 2023

Construction is underway at 3 schemes across the county in Weston Rhyn, Whittington and Shrewsbury. Further sites at

| 1  | WED          | 17             | FRI   |                 |
|----|--------------|----------------|-------|-----------------|
| 2  | THURS        | 18             | SAT   |                 |
| 3  | FRI          | 19             | SUN   |                 |
| 4  | SAT          | 20             | MON   |                 |
| 5  | SUN GUY F    | AWKES NIGHT 21 | TUES  |                 |
| 6  | MON          | 22             | WED   |                 |
| 7  | TUES         | 23             | THURS |                 |
| 8  | WED          | 24             | FRI   |                 |
| 9  | THURS        | 25             | SAT   |                 |
| 10 | FRI          | 26             | SUN   |                 |
| 11 | SAT          | 27             | MON   |                 |
| 12 | SUN REMEMBER | ANCE SUNDAY 28 | TUES  |                 |
| 13 | MON          | 29             | WED   |                 |
| 14 | TUES         | 30             | THURS | ST ANDREW'S DAY |
| 15 | WED          |                |       |                 |
| 16 | THURS        |                |       |                 |

Racecourse Crescent, Shrewsbury and Russell Close, Bridgnorth will be started soon!