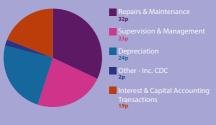

### **Planned Maintenance**

# March **2022**

Badaer

357 homes painted, 34 roof replacements, 57 bathrooms replaced

We invested over £3m in our planned maintenance programme which included roofing works, external doors, central heating, kitchens and bathrooms and window replacements.