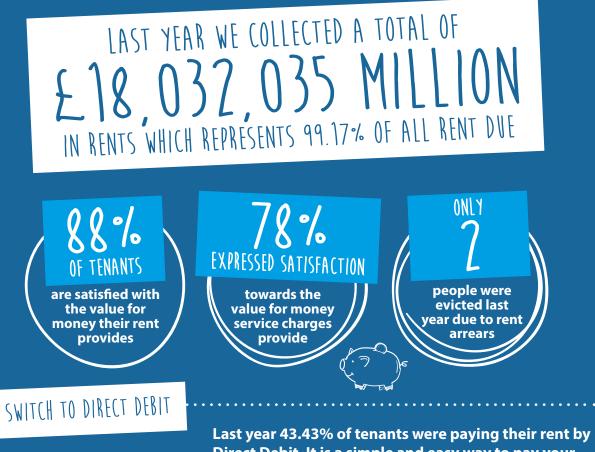

# RENTS to our residents, toget we create que homes and communit

49% of tenants have now used the Tenant Portal to check rent balances, make a payment or report something to us. Its quick and easy to do just visit

Our dedicated Rents Team are here to support you.

If you are worried about paying your rent, we can provide free budgeting advice and support to help you manage your money. Simply give us a call or e-mail us.