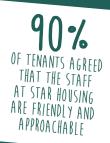

# In what we can all agree has been a difficult year, it's really pleasing to see the difference our teams, services and investment in new and existing homes is making.

During Covid-19 we focused on contact with all of our vulnerable and older tenants to make sure that they had what they needed especially if they were shielding. We contacted over 1400 number of our tenants. We were so pleased that so many had support from friends, family and the very many kind people within our communities who committed to helping out. Where there wasn't immediate access to support we ensured that we connected tenants up with the marvellous people offering help to make sure everyone was OK. We had so many comments in appreciation of our contact and in turn, we really are so appreciative that so many took the time to thank us.

Throughout the pandemic we continued to deliver STAR Housing's essential services to our customers and although the situation has eased and all repairs services have resumed along with our planned improvements programmes, we still need to follow guidelines, which may change again, and affect our services. We will, of course, learn lessons from dealing with the Covid-19 and see what may be the best way of delivering our services in the future using this experience. Improving homes, lives and communities is our key focus, and as our customers you are with us every step of the way, helping to continuously develop and improve our services. We look forward to talking to you next year about our plans for improved service delivery.