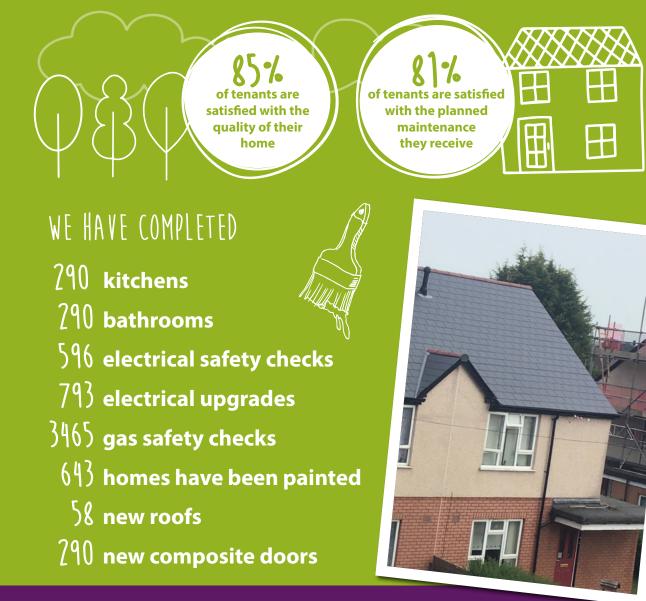

As well as investing in services we will continue to improve Council homes. We plan to invest £10 million into homes in 2021 focusing on replacement kitchens, bathrooms, heating, electrical rewires, external doors and external painting, roofs and windows. Also general health and safety works including fire safety and asbestos removals as well as adaptations where appropriate

#### 94% OF TENANTS WERE SATISFIED WITH THIS SERVICE

Safety for you and your home is a priority for us, we have maintained 100% gas safety certification of our homes and have a programme of safety inspections including electrical, water hygiene and asbestos testing.

# PLANNED MAINTENANCE

We are proud to have delivered 99% of our Asset Management Strategy – investing over £4 million per year over the last four years in improving the quality, access and suitability of homes.