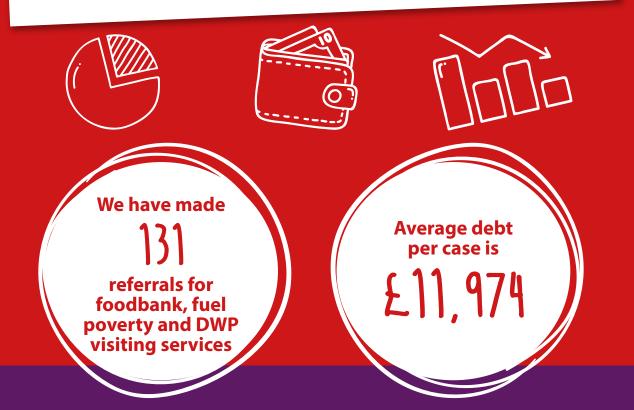

| <ul> <li>We have helped tenants to manage<br/>over £149,000 of debt</li> </ul> |
|--------------------------------------------------------------------------------|
| • We are supporting almost 500 people with Universal Credit                    |
| •We have supported tenants to claim<br>additional income or benefits of        |
| £43.000                                                                        |