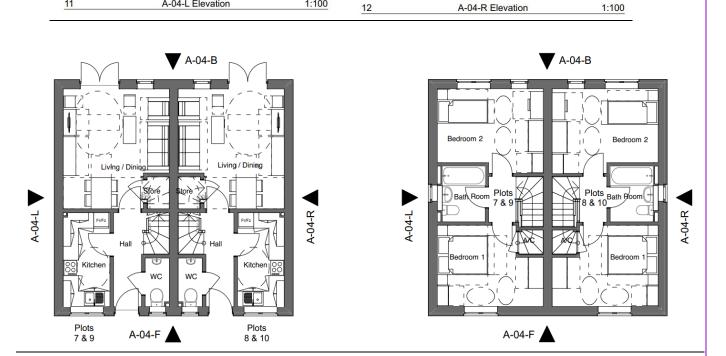

new homes will come with the following key features as standard:

- NHBC 12 year warranty
- Electrically heated
- Private parking
- Electric vehicle charging
- Contemporary kitchen and bathroom with flooring provided
- Private gardens to each house and pair of flats
- Secure bike storage

In addition to the above, our Shared Ownership properties also include A-rated, built-in stainless steel single oven, ceramic hob and chimney hood.

## **Proposed elevations and floor plans**

### Plot 1 and 2









 1
 Ground Floor Plan
 1:100
 2
 First Floor Plan

### Plot 3 and 4







#### Plot 5 and 6





3 A-03-F Elevation 1:100

4 A-03-B Elevation

1:100









Ground Floor Plan 1:100 2 Ground Floor Plan 1:100

#### Plot 7,8,9,10





9 A-04-F Elevation 1:100 10 A-04-B Elevation 1:100







### Plot 11, 12 and 13







A-05-B Elevation



A-05-L Elevation



A-05 R Elevation



Ground Floor Plan



First Floor Plan

| Applying for yo                                                                                                                                                                                                                              |                                                                                                                                                                                       |  |  |  |
|------------------------------------------------------------------------------------------------------------------------------------------------------------------------------------------------------------------------------------------