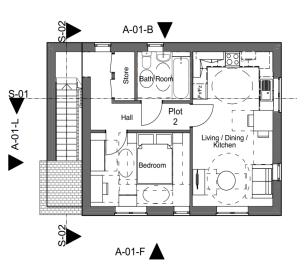

| 50                                | 1 |
| 12      | First floor flat     | 1             |        | 52                                | 1 |
| 13      | House                | 2             |        | 70                                | 2 |

### **Property Key Features**

All of our new homes will come with the following key features as standard:

- NHBC 12 year warranty
- Electrically heated
- Private parking
- Electric vehicle charging
- Contemporary kitchen and bathroom with flooring provided
- Private gardens to each house and pair of flats
- Secure bike storage

In addition to the above, our Shared Ownership properties also include A-rated, built-in stainless steel single oven, ceramic hob and chimney hood.

## **Proposed elevations and floor plans**

### Plot 1 and 2









 1
 Ground Floor Plan
 1:100
 2
 First Floor Plan

### Plot 3 and 4







#### Plot 5 and 6





3 A-03-F Elevation 1:100

4 A-03-B Elevation

1:100









Ground Floor Plan 1:100 2 Ground Floor Plan 1:100

#### Plot 7,8,9,10





9 A-04-F Elevation 1:100 10 A-04-B Elevation 1:100







### Plot 11, 12 and 13







A-05-B Elevation



A-05-L Elevation



A-05 R Elevation



Ground Floor Plan



First Floor Plan

| Applying for yo                                                                                                                                                                                                                              |