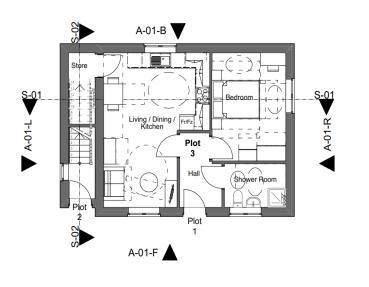

|        | 50                                | 1 |
| 12      | First floor flat     | 1             |        | 52                                | 1 |
| 13      | House                | 2             |        | 70                                | 2 |

### **Property Key Features**

All of our new homes will come with the following key features as standard:

- NHBC 12 year warranty
- Electrically heated
- Private parking
- Electric vehicle charging
- Contemporary kitchen and bathroom with flooring provided
- Private gardens to each house and pair of flats
- Secure bike storage

In addition to the above, our Shared Ownership properties also include A-rated, built-in stainless steel single oven, ceramic hob and chimney hood.

## **Proposed elevations and floor plans**

### Plot 1 and 2









 1
 Ground Floor Plan
 1:100
 2
 First Floor Plan

### Plot 3 and 4







#### Plot 5 and 6





3 A-03-F Elevation 1:100

4 A-03-B Elevation

1:100









Ground Floor Plan 1:100 2 Ground Floor Plan 1:100

#### Plot 7,8,9,10





9 A-04-F Elevation 1:100 10 A-04-B Elevation 1:100







### Plot 11, 12 and 13







A-05-B Elevation



A-05-L Elevation



A-05 R Elevation



Ground Floor Plan



First Floor Plan

| Applying for yo                                                                                                                                                                                                                              |