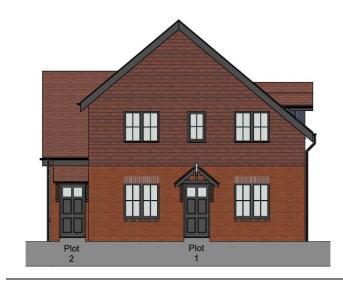

|        | 50                                | 1 |
| 12      | First floor flat     | 1             |        | 52                                | 1 |
| 13      | House                | 2             |        | 70                                | 2 |

### **Property Key Features**

All of our new homes will come with the following key features as standard:

- NHBC 12 year warranty
- Electrically heated
- Private parking
- Electric vehicle charging
- Contemporary kitchen and bathroom with flooring provided
- Private gardens to each house and pair of flats
- Secure bike storage

In addition to the above, our Shared Ownership properties also include A-rated, built-in stainless steel single oven, ceramic hob and chimney hood.

## **Proposed elevations and floor plans**

### Plot 1 and 2









 1
 Ground Floor Plan
 1:100
 2
 First Floor Plan

### Plot 3 and 4







#### Plot 5 and 6





3 A-03-F Elevation 1:100

4 A-03-B Elevation

1:100









Ground Floor Plan 1:100 2 Ground Floor Plan 1:100

#### Plot 7,8,9,10





9 A-04-F Elevation 1:100 10 A-04-B Elevation 1:100







### Plot 11, 12 and 13







A-05-B Elevation



A-05-L Elevation



A-05 R Elevation



Ground Floor Plan



First Floor Plan

| Applying for yo                                                                                                                                                                                                                              |