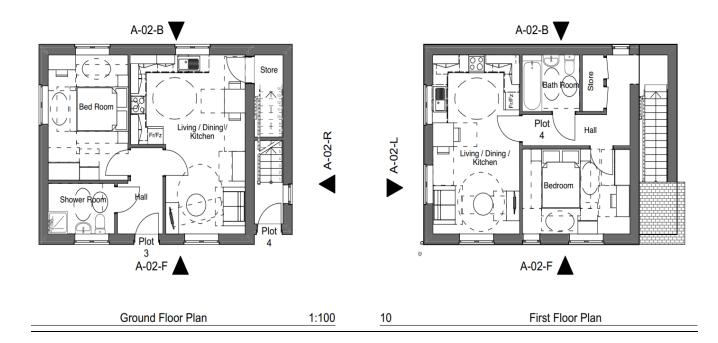

lat     | 1             |        | 52                                | 1 |
| 13      | House                | 2             |        | 70                                | 2 |

### **Property Key Features**

All of our new homes will come with the following key features as standard:

- NHBC 12 year warranty
- Electrically heated
- Private parking
- Electric vehicle charging
- Contemporary kitchen and bathroom with flooring provided
- Private gardens to each house and pair of flats
- Secure bike storage

In addition to the above, our Shared Ownership properties also include A-rated, built-in stainless steel single oven, ceramic hob and chimney hood.

## **Proposed elevations and floor plans**

### Plot 1 and 2









 1
 Ground Floor Plan
 1:100
 2
 First Floor Plan

### Plot 3 and 4







#### Plot 5 and 6





3 A-03-F Elevation 1:100

4 A-03-B Elevation

1:100









Ground Floor Plan 1:100 2 Ground Floor Plan 1:100

#### Plot 7,8,9,10





9 A-04-F Elevation 1:100 10 A-04-B Elevation 1:100







### Plot 11, 12 and 13







A-05-B Elevation



A-05-L Elevation



A-05 R Elevation



Ground Floor Plan



First Floor Plan

| Applying for yo                                                                                                                                                                                                                              |                                                                                                                                                                                       |  |  |  |
|-----------------