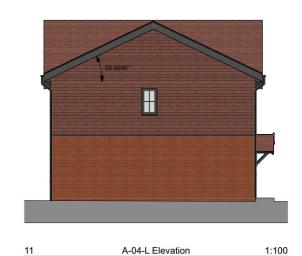

our new homes will come with the following key features as standard:

- NHBC 12 year warranty
- Electrically heated
- Private parking
- Electric vehicle charging
- Contemporary kitchen and bathroom with flooring provided
- Private gardens to each house and pair of flats
- Secure bike storage

In addition to the above, our Shared Ownership properties also include A-rated, built-in stainless steel single oven, ceramic hob and chimney hood.

## **Proposed elevations and floor plans**

### Plot 1 and 2









 1
 Ground Floor Plan
 1:100
 2
 First Floor Plan

### Plot 3 and 4







#### Plot 5 and 6





3 A-03-F Elevation 1:100

4 A-03-B Elevation

1:100









Ground Floor Plan 1:100 2 Ground Floor Plan 1:100

#### Plot 7,8,9,10





9 A-04-F Elevation 1:100 10 A-04-B Elevation 1:100







### Plot 11, 12 and 13







A-05-B Elevation



A-05-L Elevation



A-05 R Elevation



Ground Floor Plan



First Floor Plan

| Applying for yo                                                                                                                                                                                                                              |                                                                                                                                                                                       |  |  |  |
|--------------------------------------------------------------------------------------------------------------------------------------------------------------------------------------------------------------------------------------