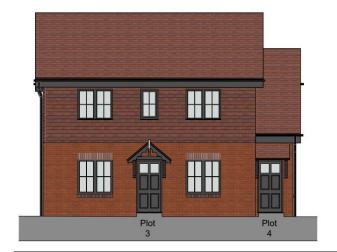

or flat     | 1             |        | 52                                | 1 |
| 13      | House                | 2             |        | 70                                | 2 |

### **Property Key Features**

All of our new homes will come with the following key features as standard:

- NHBC 12 year warranty
- Electrically heated
- Private parking
- Electric vehicle charging
- Contemporary kitchen and bathroom with flooring provided
- Private gardens to each house and pair of flats
- Secure bike storage

In addition to the above, our Shared Ownership properties also include A-rated, built-in stainless steel single oven, ceramic hob and chimney hood.

## **Proposed elevations and floor plans**

### Plot 1 and 2









 1
 Ground Floor Plan
 1:100
 2
 First Floor Plan

### Plot 3 and 4







#### Plot 5 and 6





3 A-03-F Elevation 1:100

4 A-03-B Elevation

1:100









Ground Floor Plan 1:100 2 Ground Floor Plan 1:100

#### Plot 7,8,9,10





9 A-04-F Elevation 1:100 10 A-04-B Elevation 1:100







### Plot 11, 12 and 13







A-05-B Elevation



A-05-L Elevation



A-05 R Elevation



Ground Floor Plan



First Floor Plan

| Applying for yo                                                                                                                                                                                                                              |                                                                                                                                                                                       |  |  |  |
|-------------