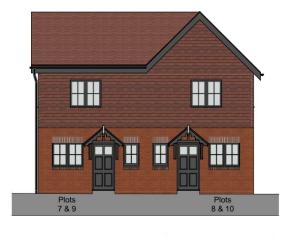

| 2 |

### **Property Key Features**

All of our new homes will come with the following key features as standard:

- NHBC 12 year warranty
- Electrically heated
- Private parking
- Electric vehicle charging
- Contemporary kitchen and bathroom with flooring provided
- Private gardens to each house and pair of flats
- Secure bike storage

In addition to the above, our Shared Ownership properties also include A-rated, built-in stainless steel single oven, ceramic hob and chimney hood.

## **Proposed elevations and floor plans**

### Plot 1 and 2









 1
 Ground Floor Plan
 1:100
 2
 First Floor Plan

### Plot 3 and 4







#### Plot 5 and 6





3 A-03-F Elevation 1:100

4 A-03-B Elevation

1:100









Ground Floor Plan 1:100 2 Ground Floor Plan 1:100

#### Plot 7,8,9,10





9 A-04-F Elevation 1:100 10 A-04-B Elevation 1:100







### Plot 11, 12 and 13







A-05-B Elevation



A-05-L Elevation



A-05 R Elevation



Ground Floor Plan



First Floor Plan

| Applying for yo                                                                                                                                                                                                                              |                                                                                                                                                                                       |  |  |  |
|------------------------------------------------------------------------------------------------------------------------------------------------------------------------------