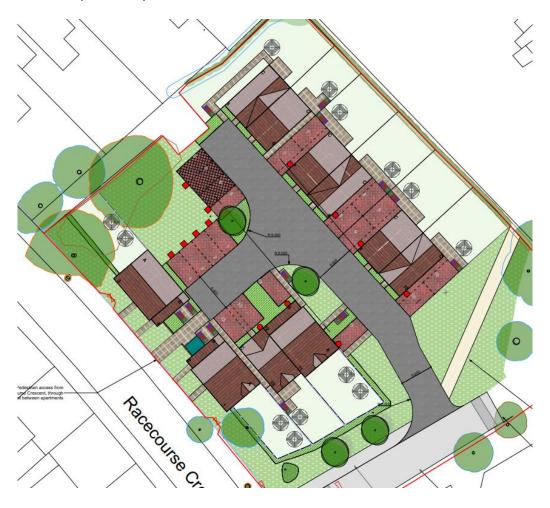

# Welcome to our **Racecourse Crescent** development!

Conveniently located and within walking distance from Shrewsbury Town Centre, we are building 13 new affordable homes and flats available for both affordable rent and shared ownership tenures.

#### Tenure arrangement

Our development will provide 4 Shared Ownership (SO) and 9 Affordable Rent (AR) properties available in the following plot arrangements:

| Plot No | Property<br>Type     | No of<br>beds | Tenure | Gross Internal<br>floor area (m2) |   |
|---------|----------------------|---------------|--------|-----------------------------------|---|
| 1       | Ground floor<br>flat | 1             |        | 50                                | 1 |
| 2       | First floor flat     | 1             |        | 52                                | 1 |
| 3       | Ground floor<br>flat | 1             |        | 50                                | 1 |
| 4       | First floor flat     | 1             |        | 52                                | 1 |
| 5       | House                | 2             |        | 70                                | 2 |
| 6       | House                | 2             |        | 70                                | 2 |
| 7       | House                | 2             |        | 70                                | 2 |
| 8       | House                | 2             |        | 70                                | 2 |
| 9       | House                | 2             |        | 70                                | 2 |
| 10      | House                | 2             |        | 70                                | 2 |
| 11      | Ground floor<br>flat | 1             |        | 50                                | 1 |
| 12      | First floor flat     | 1             |        | 52                                | 1 |
| 13      | House                | 2             |        | 70                                | 2 |